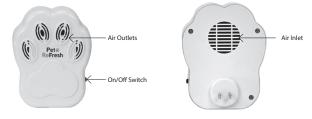

### **INSTALLATION & OPERATION**

- 1. Unpack the Pet ReFresh from its carton.
- 2. The Pet ReFresh comes with various colored decals which allows you to customize your Pet ReFresh if you choose. Decals are removable & reusable.
- Plug the Pet ReFresh into any standard 120 VAC electrical outlet and move the switch to the "ON" position.
- 4. To turn the unit off, move the switch to the "OFF" position.

### MAINTENANCE

The Pet ReFresh is low maintenance. Once every month the air inlet and outlet must be vacuumed. Use an accessory brush attached to a vacuum cleaner running on its lowest power setting. Disconnect the unit and gently brush back and forth over the openings to help remove internal and external contamination. Do not vacuum the unit for more than 10 seconds at a time or blow air into the unit.